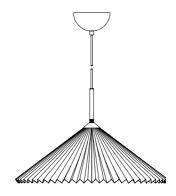

## Instructions Type nr: 20233-18



## Contents

- A. Pendant in textile
- B. Ceiling cup
- C. Cordset

## Not included with purchase

Light source E27 bulb, max 40W or 6W LED.

Remember to use a LED bulb. Led bulbs use up to 85% less electricity than a traditional light bulb.

## Cleaning instructions

Product may be cleaned only after it has been switched off and cooled down. Prevent moisture from getting to the lamp connections or power supplying elements.

Wipe the surface with a soft, damp sponge or cloth and wipe immediately with a dry cloth.

We do not recommend cleaning agents as they can cause staining. After cleaning, the lamp should be left off until it dries completely.



If you have any questions or comments, please reach out to us by e-mail: info@markslojd.com