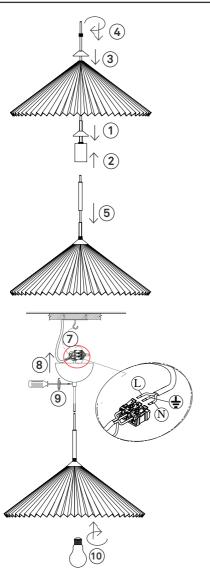

## Instructions Type nr: 20233-18

## Contents

- A. Pendant in textile
- B. Ceiling cup
- C. Cordset

## Not included with purchase

Light source E27 bulb, max 40W or 6W LED.

Remember to use a LED bulb. Led bulbs use up to 85% less electricity than a traditional light bulb.