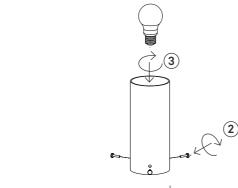

## Contents

A. Table lamp in glass and metal

## Not included with purchase

Light source E27 bulb, max 25W or 3,5W LED.

Remember to use a LED bulb. Led bulbs use up to 85% less electricity than a traditional light bulb.