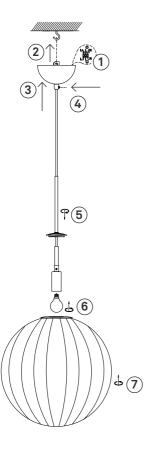

Instructions
Type nr: 20241-10

## Contents

A. Cordset

B. Ceiling cup

C. Shade in glass

## Not included with purchase

Light source E14 bulb, max 40W or 6W LED.

Remember to use a LED bulb. Led bulbs use up to 85% less electricity than a traditional light bulb.