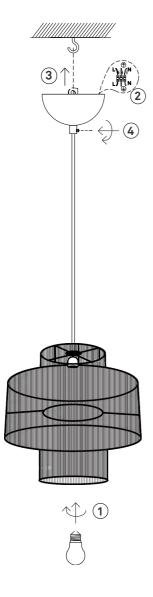

Instructions
Type nr: 20241-11

## Contents

A. Ceiling cup with cordset B. Shade

## Not included with purchase

Light source E27 bulb, max 40W or 6W LED.

Remember to use a LED bulb. Led bulbs use up to 85% less electricity than a traditional light bulb.