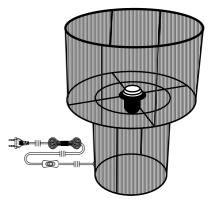

## Contents

A. Base with cordset B. Shade

Not included with purchase

Light source E27 bulb, max 40W or 6W LED.

Remember to use a LED bulb. Led bulbs use up to 85% less electricity than a traditional light bulb.