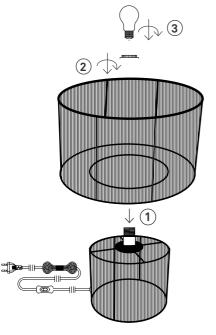

## Contents

A. Base with cordset B. Shade

Not included with purchase

Light source E27 bulb, max 40W or 6W LED.

Remember to use a LED bulb. Led bulbs use up to 85% less electricity than a traditional light bulb.