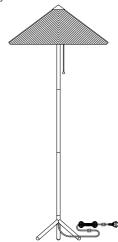

Instructions
Type nr: 20241-28

1. 1 Lock up and down adjustmen

2.



## Contents

A. Base with cordset

C. Shade in textile

## Not included with purchase

Light source 27 bulb, max 60W or 10W LED.

Remember to use a LED bulb. Led bulbs use up to 85% less electricity than a traditional light bulb.

## Cleaning instructions

Product may be cleaned only after it has been switched off and cooled down.

Prevent moisture from getting to the lamp connections or power supplying elements.

Wipe the surface with a soft, damp sponge or cloth and wipe immediately with a dry cloth.

We do not recommend cleaning agents as they can cause staining.

After cleaning, the lamp should be left off until it dries completely.



If you have any questions or comments, please reach out to us by e-mail: info@markslojd.com