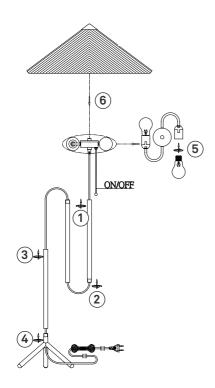

Instructions
Type nr: 20241-28

1. 1 Lock up and down adjustmen

2.

## Contents

A. Base with cordset

C. Shade in textile

## Not included with purchase

Light source 27 bulb, max 60W or 10W LED.

Remember to use a LED bulb. Led bulbs use up to 85% less electricity than a traditional light bulb.