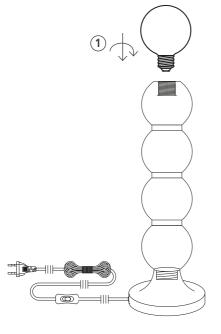

## Not included with purchase

Light source E27 bulb, max 40W or 6W LED.

Remember to use a LED bulb. Led bulbs use up to 85% less electricity than a traditional light bulb.